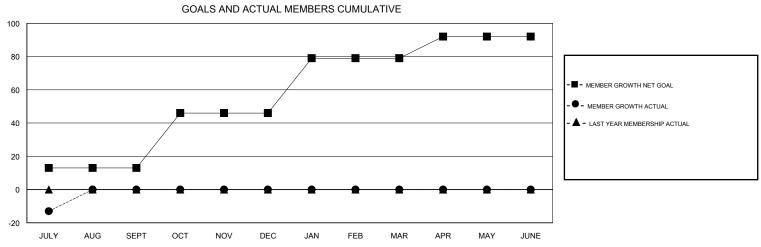

## MONTHLY MEMBERSHIP PROGRESS REPORT

District 43 Y

Results as of: 07/31/2018

## STEVE ANTON **LOCATION KENTUCKY GMT CA** Clubs Members RESULTS FOR 2018-2019 RESULTS FOR 2018-2019 NEW CLUB GOAL NEW CLUBS DROPPED CLUBS MEMBER GROWTH NET MEMBER GROWTH DROPPED QUARTER QUARTER GOAL ACTUAL MEMBERS ACTUAL (including transfers) 0 0 13 20 JULY/AUG/SEPT JULY/AUG/SEPT 0 33 0 0 OCT/NOV/DEC OCT/NOV/DEC 0 1 0 33 0 0 JAN/FEB/MAR JAN/FEB/MAR 0 0 0 0 13 0 APR/MAY/JUNE APR/MAY/JUNE